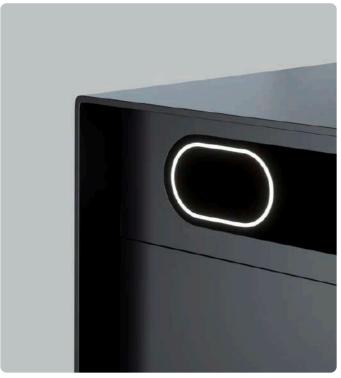

#### Smart technology at your front door.

Codes, smart bells or special door locks are a thing of the past. The Custo® smart parcel mailbox opens by using the barcode on your parcel.

### 02. Proximity sensor.

The Custo® sensor only lights up the smart display when someone approaches, energy efficient.

### 04. Opens in an instant.

Simply open your Custo® with your badge, smartwatch or smartphone. Quick and easy!