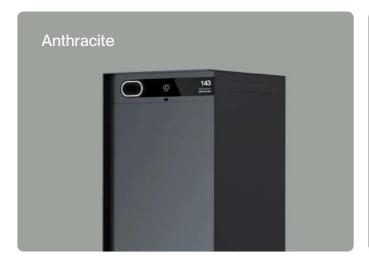

## Custo® is available in steel or aluminium and different colors.

### Durable steel.

Your Custo® is made of 4mm thick steel and treated with an anti-rust layer. All plates are welded and sanded for the best result.