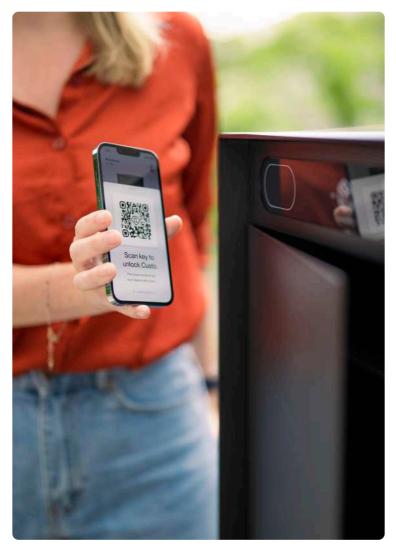

### Share with your neighbourhood.

Do you want to share your Custo® with family, friends or neighbours? No problem! Share your Custo® with up to 4 users but stay in control as the owner.

### Prefer to stay in bed on Sunday?

Give your local merchant access, onetime or recurring, via unique in-app generated QR codes.