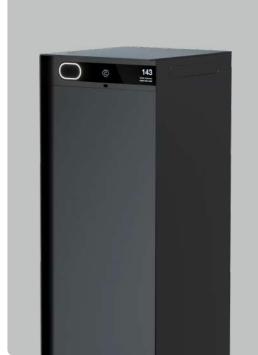

#### Smart technology at your front door.

Codes, smart bells or special door locks are a thing of the past. The Custo® smart parcel mailbox opens by using the barcode on your parcel.

### 02. Proximity sensor.

The Custo® sensor only lights up the smart display when someone approaches, energy efficient.