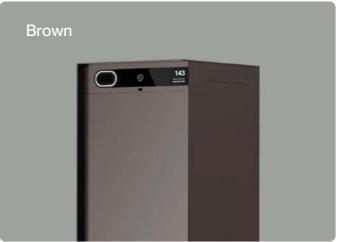

## Custo® is available in steel or aluminium and different colors.

#### Indistructable aluminium.

Your Custo® is light, strong and cannot rust. It is therefore extremely durable and ideal for a longer service life. A must in salt-rich environments such as areas close to the sea.