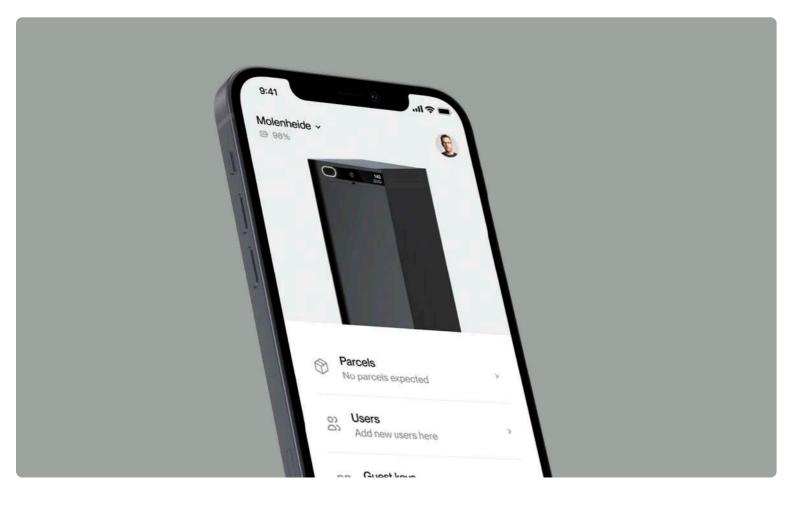

### Everything gets arranged by our handy Custo® app.

✓ Included in free plan

Included in premium plan

### Get notified of your deliveries.

Custo® provides notifications when it is necessary. This way you will be the first to know about a received package, only whenever you want.

### Everything you need in your pocket.

The Custo® app brings all information about your orders together in one clear list. This way you know exactly what is on its way and what has been delivered.