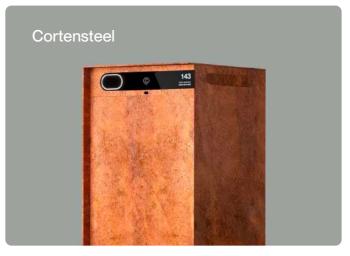

## Custo® is available in steel or aluminium and different colors.

### Durable steel.

Your Custo® is made of 4mm thick steel and treated with an anti-rust layer. All plates are welded and sanded for the best result.