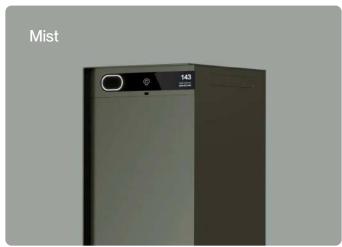

## Custo® is available in steel or aluminium and different colors.

### Durable steel.

Your Custo® is made of 4mm thick steel and treated with an anti-rust layer. All plates are welded and sanded for the best result.